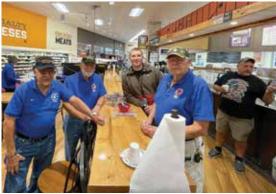

## Hospice Alliance Hosts Veterans Café

Beginning in September, Hospice Alliance partnered with Gooseberries Fresh Food Market to host a Veterans Café at its Burlington store.

On the second Thursday of every month from 8:00am to 10:00am, veterans of all eras and branches are welcome to gather at the Sandwich Bar to enjoy coffee, donuts, and conversation.

"As a Five Star Member of the We Honor Veterans program, we are proud to offer this opportunity to recognize all veterans in our community," noted Beth Dillon, Volunteer Coordinator.

WISH LIST continued from page 3