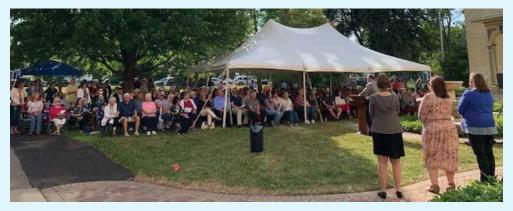

### 22nd Annual Service of Remembrance and Memorial Brick Dedication

After a one-year hiatus, Hospice Alliance hosted its 22nd Annual Service of Remembrance and Memorial Brick Dedication at Kemper Center near downtown Kenosha. On a beautiful but breezy day nearly 200 people gathered to honor loved ones lost. Featuring readings and reflection lead by Hospice Alliance staff members, volunteers Janet Germinaro and Sandy Wade's duets completed the program with beautiful music and song.

The event paid tribute to all veterans, including those in our care, with a rifle volley by the Kenosha Area Vietnam Veterans Honor Guard, who also presented the Colors. Additionally, a solemn playing of Taps was performed by volunteer, Sarah Billings.

A record crowd assembled at Kemper Center on Wednesday, June 22nd for fellowship and celebration. Nearly 60 bricks were placed and blessed as part of the ceremony.